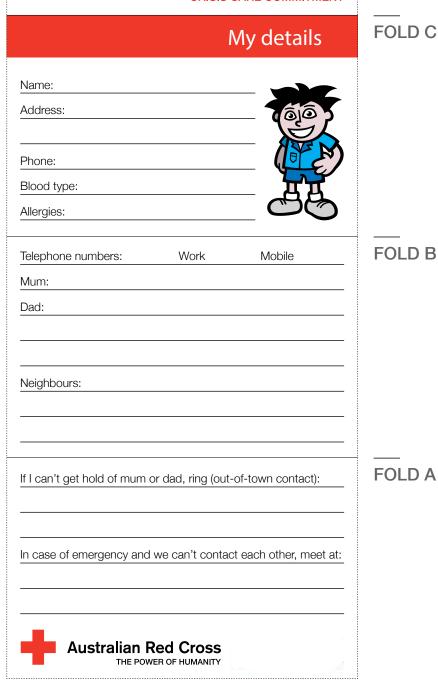

# Name: Address: Phone: Blood type: Allergies:

**FOLD** 

## **Emergency card**

| Telephone numbers:         | Work              | Mobile                  |
|----------------------------|-------------------|-------------------------|
| Mum:                       |                   |                         |
| Dad:                       |                   |                         |
|                            |                   |                         |
|                            |                   |                         |
| Neighbours:                |                   |                         |
|                            |                   |                         |
|                            |                   |                         |
|                            |                   |                         |
| If I can't get hold of mum | or dad, ring (out | -of-town contact):      |
|                            |                   |                         |
|                            |                   |                         |
| In case of emergency and   | we can't contac   | ct each other, meet at: |
|                            |                   |                         |
|                            |                   |                         |
|                            | Austra            | alian Red Cross         |
|                            |                   | THE POWER OF HUMANITY   |

## Kids emergency card

## My numbers

Police Fire Ambulance: 000 (112 from mobiles) Poisons Information Line: 13 11 26 Kids Help Line: 1800 551 800

CRISIS CARE COMMITMENT

**FOLD C** 