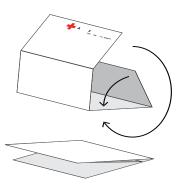

### **Directions**

- 1. Print this card.
- 2. Cut out the card along the dotted line.
- 3. Get a grown-up to help you fill in the details.
- 4. Fold the card to keep in your pocket, wallet or school bag.
  - > Fold A first
  - > Fold B second
  - > Fold C last

The card folds in on itself.

**FOLD A** 

5. Carry your card with you so if an emergency happens you can contact each other.

> For more information you can contact your local Red Cross office or visit www.redcross.org.au